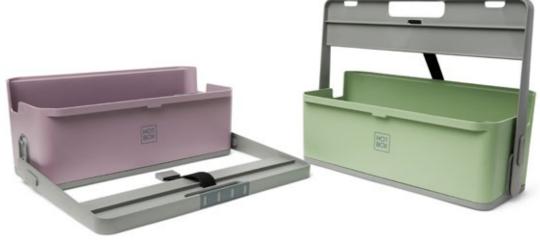

#### Materials

Hotbox 4 is available in 4 colours and is made from recycled PS/PP from the Lyondellbassel Circulen recover program.

#### Colours

#### Your adaptable space

The Hotbox 4 is designed with flexibility in mind. The interchangeable dividers and utility pot, allow for multiple set ups, and the four pastel colour-ways allow you to personalise your workspace.