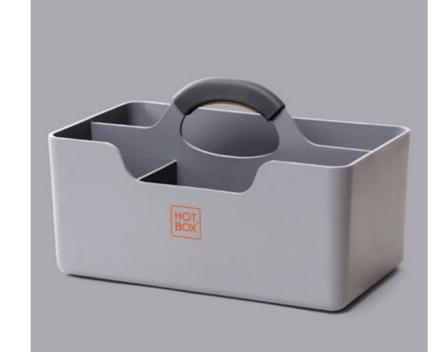

# Hotbox 1 Your toolbox space

The spacious Hotbox 1 is the perfect portable storage companion. It makes organisation easy wherever you are, allowing you to be ready for business quickly and efficiently.

#### **HOTBOX 1**

#### Your toolbox space

#### **Design insights**

- Large rear compartment for notebooks, tablets, or personal items
- 3 separate front compartments for your coffee cup, pens, sticky notes and snacks
- · Soft grip handle for your comfort and strong grip