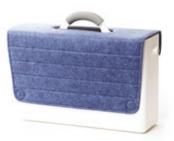

# Hotbox 2 Your personalised space

The Hotbox 2 is fully geared up for office life. It fits neatly into lockers, is designed for stress-free organisation and comes with a host of personalisation options.

#### **HOTBOX 2**

#### Your personalised space

#### **Design insights**

- Centre divider can be used to make notes using a dry wipe pen or stick sticky notes on
- Large rear compartment for laptop, files, and notebooks
- · Soft grip handle for your comfort and strong grip
- · Keep your device in sight with the clip-on stand
- · Constant organisation with 2x pen pots