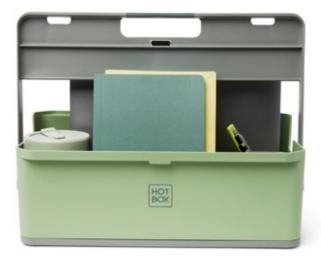

# Hotbox 4 Your adaptable space

The Hotbox 4 is our most adaptable desk storage yet. It raises the bar on lightweight organisation and it's highly considered ergonomic design makes working anywhere easy.

#### Your adaptable space

The Hotbox 4 is designed with flexibility in mind. The interchangeable dividers and utility pot, allow for multiple set ups, and the four pastel colour-ways allow you to personalise your workspace.