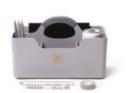

# Hotbox 1 Your toolbox space

The spacious Hotbox 1 is the perfect portable storage companion. It makes organisation easy wherever you are, allowing you to be ready for business quickly and efficiently.

#### **HOTBOX 1**

#### Your toolbox space

#### **Design insights**

- Large rear compartment for notebooks, tablets, or personal items
- 3 separate front compartments for your coffee cup, pens, sticky notes and snacks
- · Soft grip handle for your comfort and strong grip

#### Materials

Hotbox 1 is made from polypropylene. The ecofriendly grey Hotbox 1 is made from recycled polypropylene. All are recyclable at the end of use.

#### **Packaging**

The packaging for Hotbox 1 is smart and ecofriendly, transforming into a locker organiser to park your Hotbox 1 neatly and securely in your locker. Stow your personal things away when you need to and simply pick up where you left off when it's time to start working again.

#### Colours

The eco-friendly grey Hotbox 1 is made from recycled polypropylene

Everyone has a favourite colour so we were keen to offer a range that has a colour to suit all.

Rachel Forster, Designer

Workspace in the office