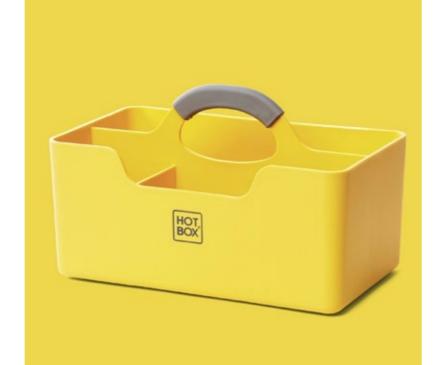

# Hotbox 1 Your toolbox space

The spacious Hotbox 1 is the perfect portable storage companion. It makes organisation easy wherever you are, allowing you to be ready for business quickly and efficiently.

#### Colours

The eco-friendly grey Hotbox 1 is made from recycled polypropylene

Everyone has a favourite colour so we were keen to offer a range that has a colour to suit all.

Rachel Forster, Designer

Workspace in the office