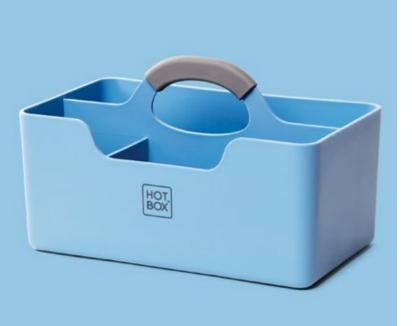

# Hotbox 1 Your toolbox space

The spacious Hotbox 1 is the perfect portable storage companion. It makes organisation easy wherever you are, allowing you to be ready for business quickly and efficiently.

#### Colours

The eco-friendly grey Hotbox 1 is made from recycled polypropylene

Everyone has a favourite colour so we were keen to offer a range that has a colour to suit all.

Rachel Forster, Designer

Workspace in the office