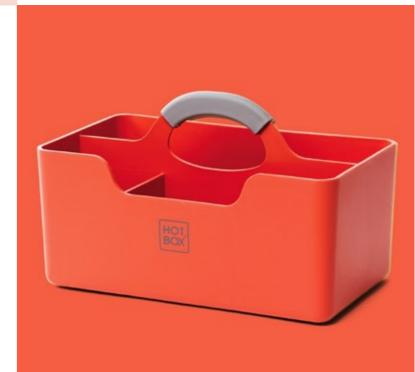

# Hotbox 1 Your toolbox space

The spacious Hotbox 1 is the perfect portable storage companion. It makes organisation easy wherever you are, allowing you to be ready for business quickly and efficiently.

#### **HOTBOX 1**

#### Your toolbox space

#### Colours

The eco-friendly grey Hotbox 1 is made from recycled polypropylene

Everyone has a favourite colour so we were keen to offer a range that has a colour to suit all.

Rachel Forster, Designer

Workspace in the office