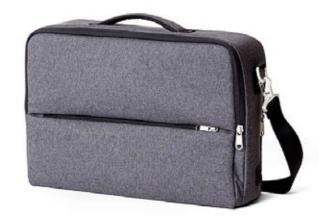

#### **Hotbox 3 Pro** Your nomadic space

- Design insights

   Soft grip central handle and shoulder strap
  - · Large front opening folds down for clear and easy access
  - · Large padded rear compartment holds laptop, A4 notebook and paper
  - · Range of internal pockets and dividers for extra organisation
  - · Lightweight making it easy to carry and stow away

#### **Materials**

Hotbox 3 Pro is made with a recycled polyester interior and a bluesign® approved exterior polyester fabric that proves it's manufactured in a safe, sustainable environment.

#### Colours

For sizing, see pg 46