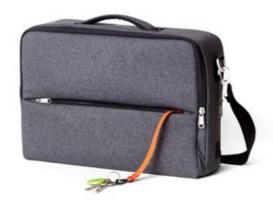

#### **Colours**

For sizing, see pg 46

Workspace on the go

٦ C

Hotbox 3 Pro
Your nomadic spa

This slim urban bag is lightweight and protective. It's designed with a padded interior and a weatherproof finish to keep your work gear organised and safe.

#### **Hotbox 3 Pro** Your nomadic space

- Design insights

   Soft grip central handle and shoulder strap
  - · Large front opening folds down for clear and easy access
  - · Large padded rear compartment holds laptop, A4 notebook and paper
  - · Range of internal pockets and dividers for extra organisation
  - · Lightweight making it easy to carry and stow away

#### **Materials**

Hotbox 3 Pro is made with a recycled polyester interior and a bluesign® approved exterior polyester fabric that proves it's manufactured in a safe, sustainable environment.

#### Colours

For sizing, see pg 46