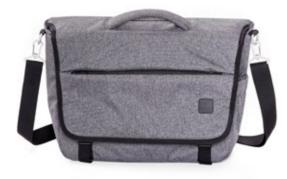

## Shuttle Your agile space

This casual yet professional looking backpack is versatile enough to hold your personal and work items in a cleverly designed layout, allowing you to be ready wherever the day takes you.

#### **Shuttle** Your agile space

- Design insights

   Multiple compartments to optimise organisation
  - · Expandable design with quick side access to your daily essentials
  - · Easy access laptop compartment for quick and hassle free airport checks
  - · Expandable side pocket to carry a water bottle
  - · Magnetic front pocket with key clip
  - · Shuttle comes with a Hotbox Tech Pouch and Tech Folio to help you keep pens, cables and connectors organised and other items like power packs securely in place.

#### Materials

The Shuttle comes in an attractive, casual design with a recycled polyester interior and a bluesign® approved exterior polyester fabric that proves it's manufactured in a safe, sustainable environment.