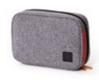

#### **Tech Pouch**

#### For your cables and chargers

No one likes getting in a tangle when trying to set up their workspace and plug everything in. Hotbox's Tech Pouch takes the pain out of wrangling your cables and chargers, keeping everything tidy and together, and saving you time setting and packing up.

#### **Design insights**

Spacious and stylish, the Tech Pouch is tailormade to stop you getting in a twist as you power up.

#### **Materials**

Made from sustainable materials, and ready to be recycled.

#### Accessorise

Accessorise
A handy add-on for both our out-of-office bags and our in-office products.

#### Colours