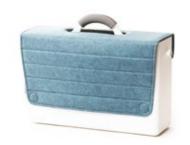

#### **HOTBOX 4**

#### Your adaptable space

The Hotbox 4 is designed with flexibility in mind. The interchangeable dividers and utility pot, allow for multiple set ups, and the four pastel colour-ways allow you to personalise your workspace.