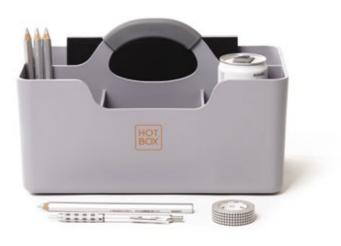

# Hotbox 1 Your toolbox space

The spacious Hotbox 1 is the perfect portable storage companion. It makes organisation easy wherever you are, allowing you to be ready for business quickly and efficiently.

#### Your toolbox space

#### **Design insights**

- Large rear compartment for notebooks, tablets, or personal items
- 3 separate front compartments for your coffee cup, pens, sticky notes and snacks
- · Soft grip handle for your comfort and strong grip