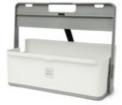

# Hotbox 1 Your toolbox space

The spacious Hotbox 1 is the perfect portable storage companion. It makes organisation easy wherever you are, allowing you to be ready for business quickly and efficiently.

#### **HOTBOX 1**

#### Your toolbox space

#### **Design insights**

- Large rear compartment for notebooks, tablets, or personal items
- 3 separate front compartments for your coffee cup, pens, sticky notes and snacks
- · Soft grip handle for your comfort and strong grip

#### Materials

Hotbox 1 is made from polypropylene. The ecofriendly grey Hotbox 1 is made from recycled polypropylene. All are recyclable at the end of use.

#### **Packaging**

The packaging for Hotbox 1 is smart and ecofriendly, transforming into a locker organiser to park your Hotbox 1 neatly and securely in your locker. Stow your personal things away when you need to and simply pick up where you left off when it's time to start working again.

#### Colours

The eco-friendly grey Hotbox 1 is made from recycled polypropylene

Everyone has a favourite colour so we were keen to offer a range that has a colour to suit all.

Rachel Forster, Designer

Workspace in the office