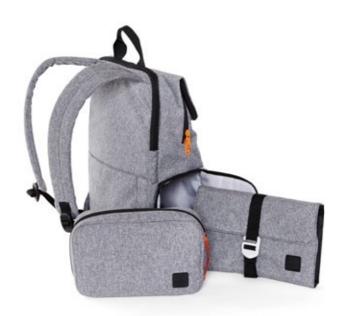

## Shuttle Your agile space

This casual yet professional looking backpack is versatile enough to hold your personal and work items in a cleverly designed layout, allowing you to be ready wherever the day takes you.

#### **Shuttle** Your agile space

- Design insights

   Multiple compartments to optimise organisation
  - · Expandable design with quick side access to your daily essentials
  - · Easy access laptop compartment for quick and hassle free airport checks
  - · Expandable side pocket to carry a water bottle
  - · Magnetic front pocket with key clip
  - · Shuttle comes with a Hotbox Tech Pouch and Tech Folio to help you keep pens, cables and connectors organised and other items like power packs securely in place.

#### Materials

The Shuttle comes in an attractive, casual design with a recycled polyester interior and a bluesign® approved exterior polyester fabric that proves it's manufactured in a safe, sustainable environment.

#### **Colours**

For sizing, see pg 46

Workspace on the go

٦ C

Hotbox 3 Pro
Your nomadic spa

This slim urban bag is lightweight and protective. It's designed with a padded interior and a weatherproof finish to keep your work gear organised and safe.