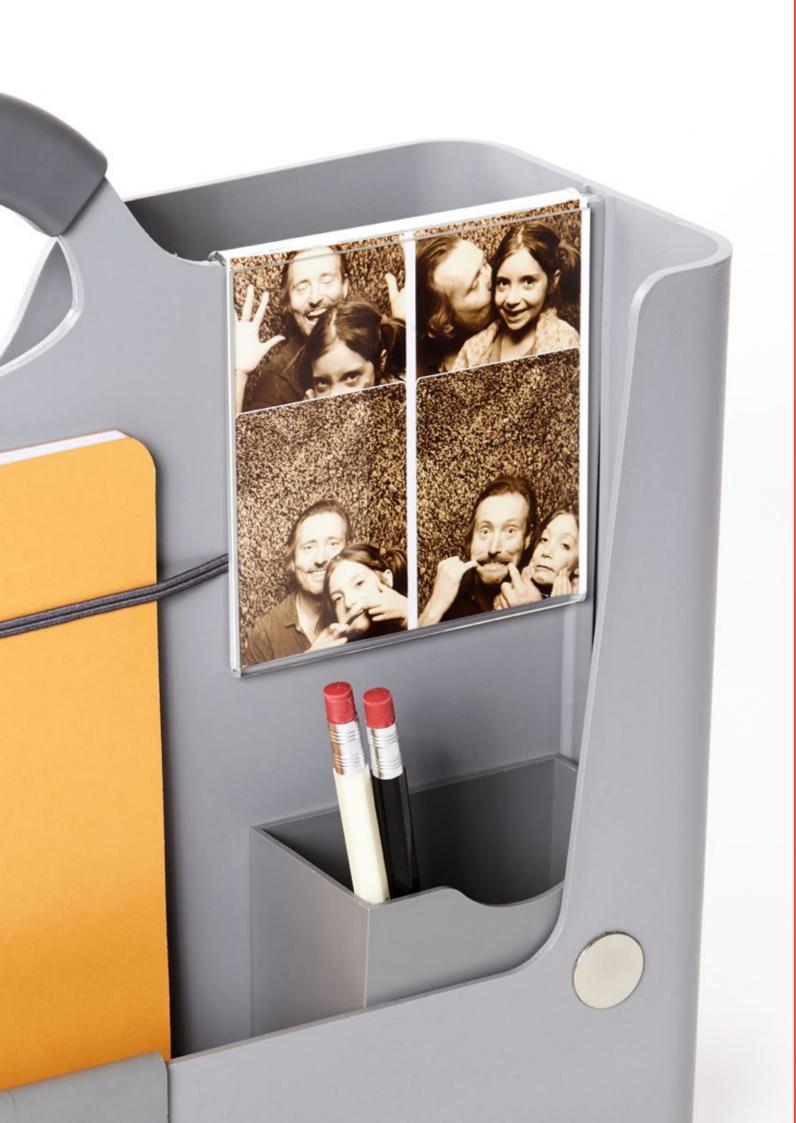

#### **Design insights**

- Large rear compartment for notebooks, tablets, or personal items
- 3 separate front compartments for your coffee cup, pens, sticky notes and snacks
- · Soft grip handle for your comfort and strong grip