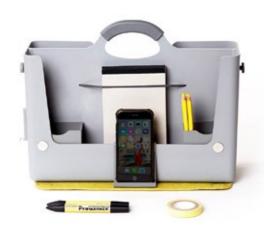

# Hotbox O Your lockable space

Think of this as your portable filing cabinet. The locking capabilities make it the perfect solution to provide extra security and reassurance for that confidential information.

#### нотвох о

#### Your lockable space

#### **Design insights**

- · Two handles for safe and easy movability: top handle for carrying and side handle for removing from your locker
- · Flexible hanging system allows you to hang A4 files
- · Unique lid design allows the lid to retract out of sight
- · Personal buddy to hold your on-desk work tools
- · Combination lock for extra security