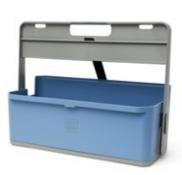

#### Colours

### C コ

#### **HOTBOX 4**

#### Your adaptable space

The Hotbox 4 is designed with flexibility in mind. The interchangeable dividers and utility pot, allow for multiple set ups, and the four pastel colour-ways allow you to personalise your workspace.