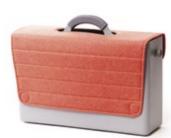

# Hotbox 1 Your toolbox space

The spacious Hotbox 1 is the perfect portable storage companion. It makes organisation easy wherever you are, allowing you to be ready for business quickly and efficiently.

#### **HOTBOX 1**

#### Your toolbox space

#### **Design insights**

- Large rear compartment for notebooks, tablets, or personal items
- 3 separate front compartments for your coffee cup, pens, sticky notes and snacks
- · Soft grip handle for your comfort and strong grip