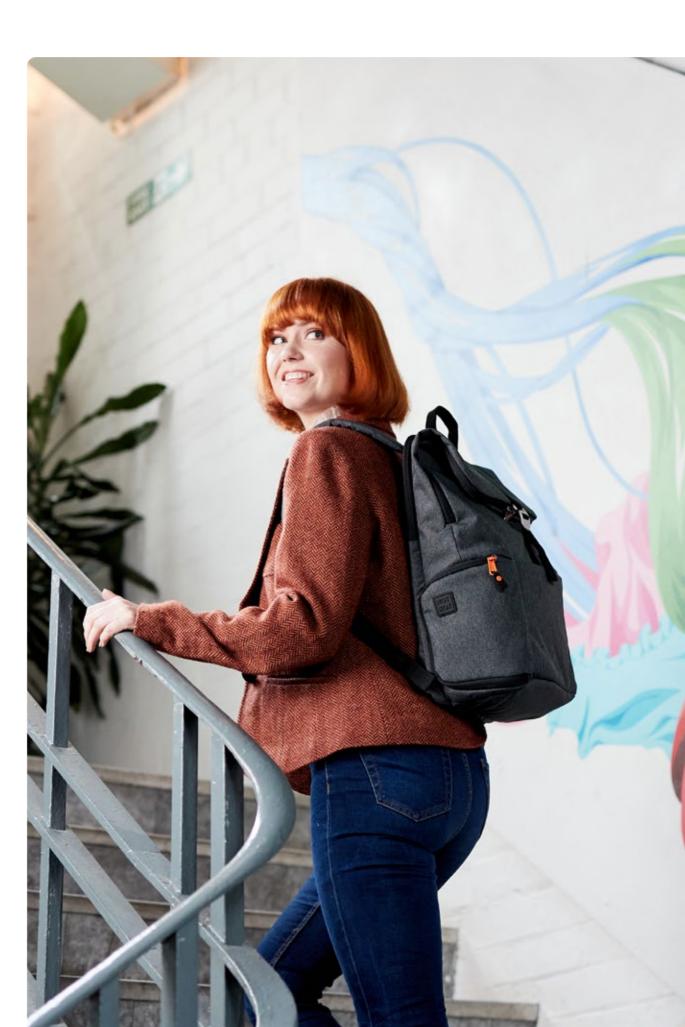

## Shuttle Your agile space

This casual yet professional looking backpack is versatile enough to hold your personal and work items in a cleverly designed layout, allowing you to be ready wherever the day takes you.

#### **Shuttle** Your agile space

- Design insights

   Multiple compartments to optimise organisation
  - · Expandable design with quick side access to your daily essentials
  - · Easy access laptop compartment for quick and hassle free airport checks
  - · Expandable side pocket to carry a water bottle
  - · Magnetic front pocket with key clip
  - · Shuttle comes with a Hotbox Tech Pouch and Tech Folio to help you keep pens, cables and connectors organised and other items like power packs securely in place.

#### Materials

The Shuttle comes in an attractive, casual design with a recycled polyester interior and a bluesign® approved exterior polyester fabric that proves it's manufactured in a safe, sustainable environment.

#### **Colours**

For sizing, see pg 46

Workspace on the go

٦ C

Hotbox 3 Pro
Your nomadic spa

This slim urban bag is lightweight and protective. It's designed with a padded interior and a weatherproof finish to keep your work gear organised and safe.