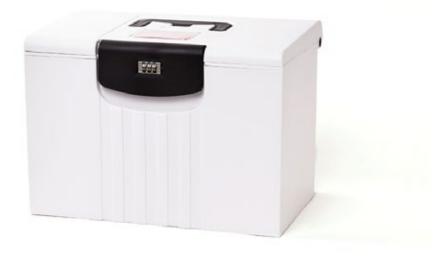

# Hotbox O Your lockable space

Think of this as your portable filing cabinet. The locking capabilities make it the perfect solution to provide extra security and reassurance for that confidential information.

#### Your lockable space

#### **Design insights**

- · Two handles for safe and easy movability: top handle for carrying and side handle for removing from your locker
- · Flexible hanging system allows you to hang A4 files
- · Unique lid design allows the lid to retract out of sight
- · Personal buddy to hold your on-desk work tools
- · Combination lock for extra security