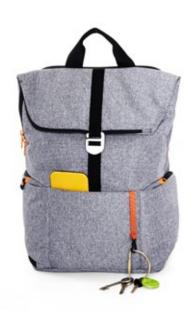

## Shuttle Your agile space

This casual yet professional looking backpack is versatile enough to hold your personal and work items in a cleverly designed layout, allowing you to be ready wherever the day takes you.

#### **Shuttle** Your agile space

- Design insights

   Multiple compartments to optimise organisation
  - · Expandable design with quick side access to your daily essentials
  - · Easy access laptop compartment for quick and hassle free airport checks
  - · Expandable side pocket to carry a water bottle
  - · Magnetic front pocket with key clip
  - · Shuttle comes with a Hotbox Tech Pouch and Tech Folio to help you keep pens, cables and connectors organised and other items like power packs securely in place.

#### Materials

The Shuttle comes in an attractive, casual design with a recycled polyester interior and a bluesign® approved exterior polyester fabric that proves it's manufactured in a safe, sustainable environment.

#### **Colours**

For sizing, see pg 46

Workspace on the go

٦ C

Hotbox 3 Pro
Your nomadic spa

This slim urban bag is lightweight and protective. It's designed with a padded interior and a weatherproof finish to keep your work gear organised and safe.