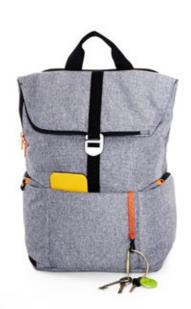

## Shuttle Your agile space

This casual yet professional looking backpack is versatile enough to hold your personal and work items in a cleverly designed layout, allowing you to be ready wherever the day takes you.

#### **Shuttle** Your agile space

- Design insights

   Multiple compartments to optimise organisation
  - · Expandable design with quick side access to your daily essentials
  - · Easy access laptop compartment for quick and hassle free airport checks
  - · Expandable side pocket to carry a water bottle
  - · Magnetic front pocket with key clip
  - · Shuttle comes with a Hotbox Tech Pouch and Tech Folio to help you keep pens, cables and connectors organised and other items like power packs securely in place.

#### Materials

The Shuttle comes in an attractive, casual design with a recycled polyester interior and a bluesign® approved exterior polyester fabric that proves it's manufactured in a safe, sustainable environment.

#### **Colours**

For sizing, see pg 46

Workspace on the go

٦ C

Hotbox 3 Pro
Your nomadic spa

This slim urban bag is lightweight and protective. It's designed with a padded interior and a weatherproof finish to keep your work gear organised and safe.