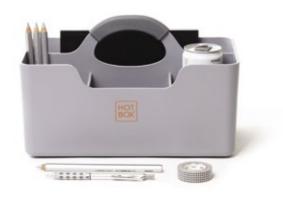

# Hotbox 1 Your toolbox space

The spacious Hotbox 1 is the perfect portable storage companion. It makes organisation easy wherever you are, allowing you to be ready for business quickly and efficiently.

#### Your toolbox space

#### **Design insights**

- Large rear compartment for notebooks, tablets, or personal items
- 3 separate front compartments for your coffee cup, pens, sticky notes and snacks
- · Soft grip handle for your comfort and strong grip