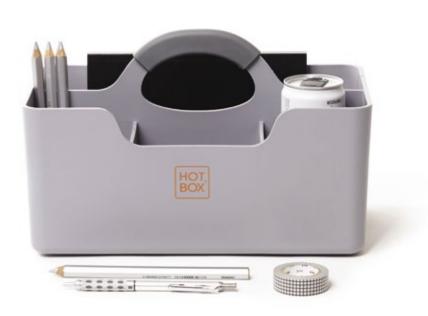

# Hotbox 1 Your toolbox space

The spacious Hotbox 1 is the perfect portable storage companion. It makes organisation easy wherever you are, allowing you to be ready for business quickly and efficiently.

#### **HOTBOX 1**

#### Your toolbox space

#### **Design insights**

- Large rear compartment for notebooks, tablets, or personal items
- 3 separate front compartments for your coffee cup, pens, sticky notes and snacks
- · Soft grip handle for your comfort and strong grip