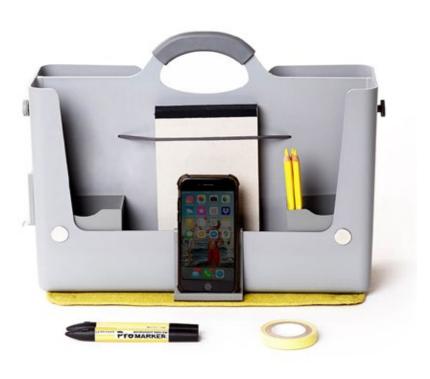

# Hotbox 4 Your adaptable space

The Hotbox 4 is our most adaptable desk storage yet. It raises the bar on lightweight organisation and it's highly considered ergonomic design makes working anywhere easy.

#### **HOTBOX 4**

#### Your adaptable space

#### **Design insights**

- Handle converts into a laptop riser with 2 height options
- · Large rear compartment for laptop and keyboard
- Constant organisation and flexibility with lx pen pot
- · Soft grip handle for your comfort and strong grip
- · Internal organisation with divider fins