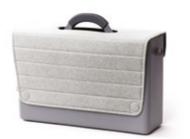

# Hotbox 2 Your personalised space

The Hotbox 2 is fully geared up for office life. It fits neatly into lockers, is designed for stress-free organisation and comes with a host of personalisation options.

#### **Design insights**

- Centre divider can be used to make notes using a dry wipe pen or stick sticky notes on
- Large rear compartment for laptop, files, and notebooks
- · Soft grip handle for your comfort and strong grip
- · Keep your device in sight with the clip-on stand
- · Constant organisation with 2x pen pots