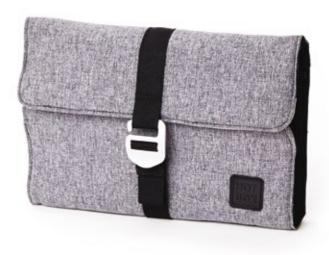

#### **Tech Pouch**

#### For your cables and chargers

No one likes getting in a tangle when trying to set up their workspace and plug everything in. Hotbox's Tech Pouch takes the pain out of wrangling your cables and chargers, keeping everything tidy and together, and saving you time setting and packing up.

#### **Design insights**

Spacious and stylish, the Tech Pouch is tailormade to stop you getting in a twist as you power up.