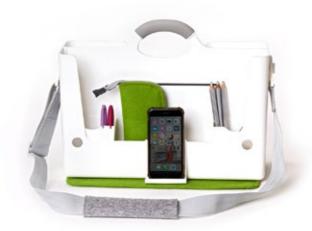

# Hotbox 4 Your adaptable space

The Hotbox 4 is our most adaptable desk storage yet. It raises the bar on lightweight organisation and it's highly considered ergonomic design makes working anywhere easy.

#### **HOTBOX 4**

#### Your adaptable space

#### **Design insights**

- Handle converts into a laptop riser with 2 height options
- · Large rear compartment for laptop and keyboard
- Constant organisation and flexibility with lx pen pot
- · Soft grip handle for your comfort and strong grip
- · Internal organisation with divider fins