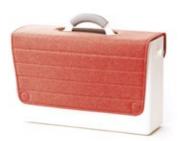

# Hotbox 1 Your toolbox space

The spacious Hotbox 1 is the perfect portable storage companion. It makes organisation easy wherever you are, allowing you to be ready for business quickly and efficiently.

#### **HOTBOX 1**

#### Your toolbox space

#### **Design insights**

- Large rear compartment for notebooks, tablets, or personal items
- 3 separate front compartments for your coffee cup, pens, sticky notes and snacks
- · Soft grip handle for your comfort and strong grip