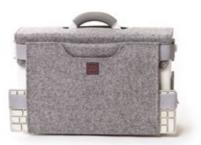

# Hotbox 2 Your personalised space

The Hotbox 2 is fully geared up for office life. It fits neatly into lockers, is designed for stress-free organisation and comes with a host of personalisation options.

#### **Design insights**

- Centre divider can be used to make notes using a dry wipe pen or stick sticky notes on
- Large rear compartment for laptop, files, and notebooks
- · Soft grip handle for your comfort and strong grip
- · Keep your device in sight with the clip-on stand
- · Constant organisation with 2x pen pots