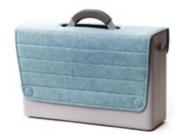

# Hotbox O Your lockable space

Think of this as your portable filing cabinet. The locking capabilities make it the perfect solution to provide extra security and reassurance for that confidential information.

#### нотвох о

#### Your lockable space

#### **Design insights**

- · Two handles for safe and easy movability: top handle for carrying and side handle for removing from your locker
- · Flexible hanging system allows you to hang A4 files
- · Unique lid design allows the lid to retract out of sight
- · Personal buddy to hold your on-desk work tools
- · Combination lock for extra security