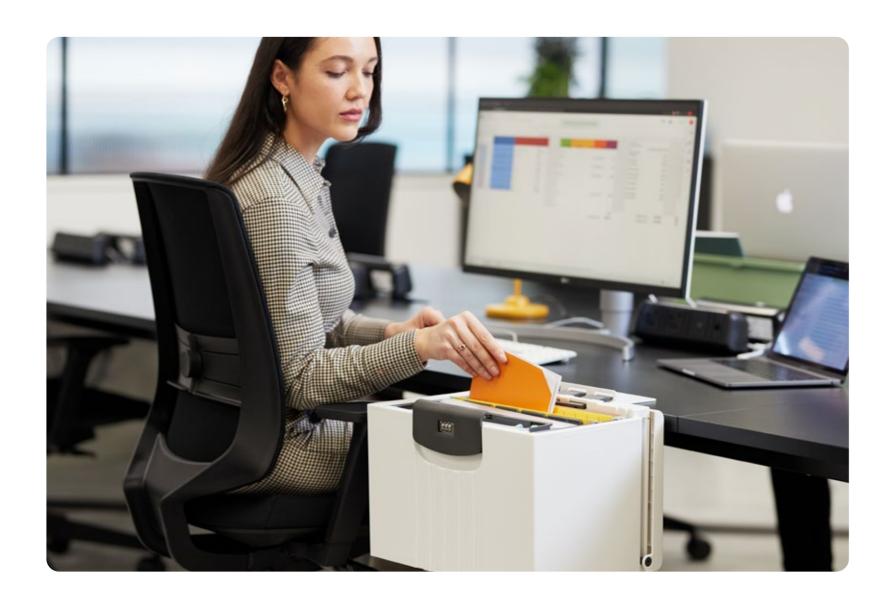

# Hotbox O Your lockable space

Think of this as your portable filing cabinet. The locking capabilities make it the perfect solution to provide extra security and reassurance for that confidential information.

#### Your lockable space

#### **Design insights**

- · Two handles for safe and easy movability: top handle for carrying and side handle for removing from your locker
- · Flexible hanging system allows you to hang A4 files
- · Unique lid design allows the lid to retract out of sight
- · Personal buddy to hold your on-desk work tools
- · Combination lock for extra security

#### Materials

Hotbox Origin is made from polypropylene and has an aluminium inner lining.

Use the Hotbox Origin Desk Clamp to hang it from a desk or the dining room or kitchen table. (Sold separately)