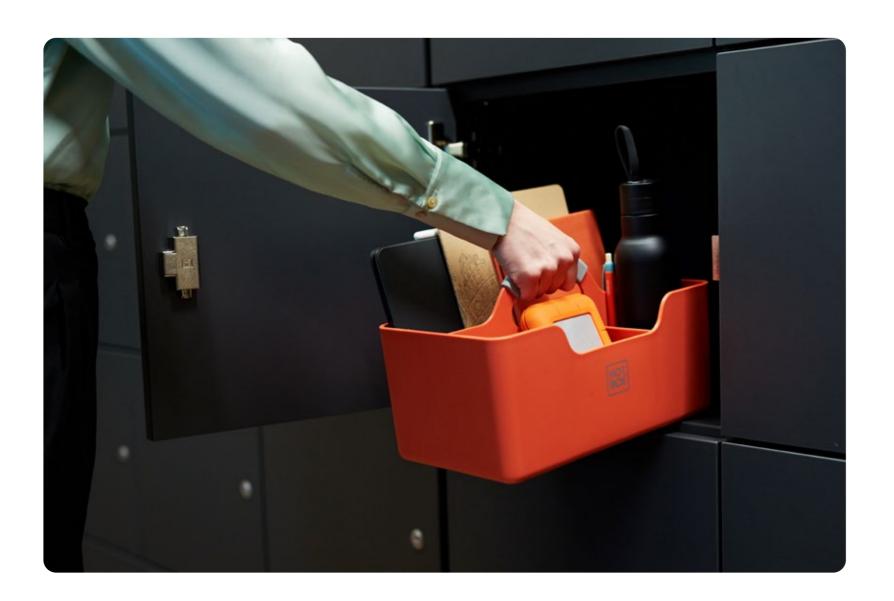

#### **Packaging**

The packaging for Hotbox 1 is smart and ecofriendly, transforming into a locker organiser to park your Hotbox 1 neatly and securely in your locker. Stow your personal things away when you need to and simply pick up where you left off when it's time to start working again.

#### **Packaging**

The packaging for Hotbox 4 is smart and ecofriendly, transforming into a locker organiser to park your Hotbox 4 neatly and securely in your locker. Stow your personal things away when you need to and simply pick up where you left off when it's time to start working again.