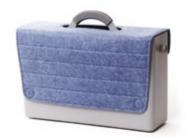

# Hotbox 4 Your adaptable space

The Hotbox 4 is our most adaptable desk storage yet. It raises the bar on lightweight organisation and it's highly considered ergonomic design makes working anywhere easy.

#### **HOTBOX 4**

#### Your adaptable space

#### **Design insights**

- Handle converts into a laptop riser with 2 height options
- · Large rear compartment for laptop and keyboard
- Constant organisation and flexibility with lx pen pot
- · Soft grip handle for your comfort and strong grip
- · Internal organisation with divider fins