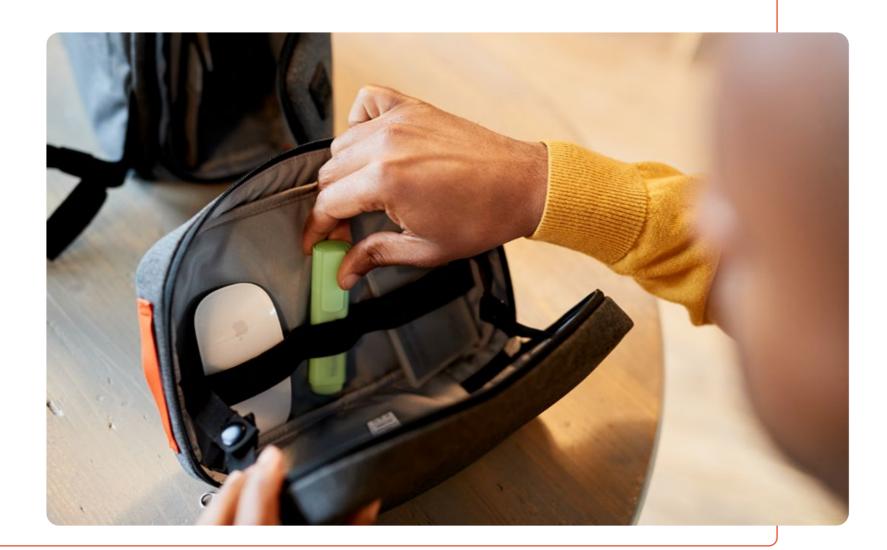

#### **Tech Pouch**

#### For your cables and chargers

No one likes getting in a tangle when trying to set up their workspace and plug everything in. Hotbox's Tech Pouch takes the pain out of wrangling your cables and chargers, keeping everything tidy and together, and saving you time setting and packing up.

#### **Design insights**

Spacious and stylish, the Tech Pouch is tailormade to stop you getting in a twist as you power up.