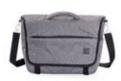

## Shuttle Your agile space

This casual yet professional looking backpack is versatile enough to hold your personal and work items in a cleverly designed layout, allowing you to be ready wherever the day takes you.

#### **Shuttle** Your agile space

- Design insights

   Multiple compartments to optimise organisation
  - · Expandable design with quick side access to your daily essentials
  - · Easy access laptop compartment for quick and hassle free airport checks
  - · Expandable side pocket to carry a water bottle
  - · Magnetic front pocket with key clip
  - · Shuttle comes with a Hotbox Tech Pouch and Tech Folio to help you keep pens, cables and connectors organised and other items like power packs securely in place.

#### Materials

The Shuttle comes in an attractive, casual design with a recycled polyester interior and a bluesign® approved exterior polyester fabric that proves it's manufactured in a safe, sustainable environment.

#### **Colours**

For sizing, see pg 46

Workspace on the go

٦ C

Hotbox 3 Pro
Your nomadic spa

This slim urban bag is lightweight and protective. It's designed with a padded interior and a weatherproof finish to keep your work gear organised and safe.