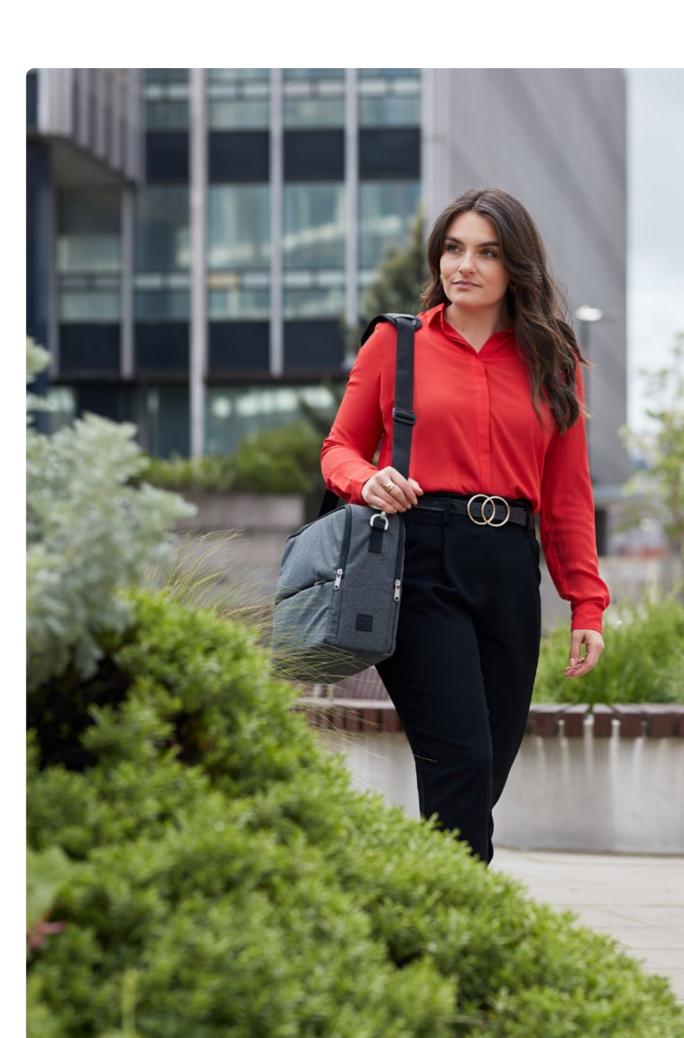

#### **Colours**

For sizing, see pg 46

Workspace on the go

٦ C

Hotbox 3 Pro
Your nomadic spa

This slim urban bag is lightweight and protective. It's designed with a padded interior and a weatherproof finish to keep your work gear organised and safe.

#### **Hotbox 3 Pro** Your nomadic space

- Design insights

   Soft grip central handle and shoulder strap
  - · Large front opening folds down for clear and easy access
  - · Large padded rear compartment holds laptop, A4 notebook and paper
  - · Range of internal pockets and dividers for extra organisation
  - · Lightweight making it easy to carry and stow away

#### **Materials**

Hotbox 3 Pro is made with a recycled polyester interior and a bluesign® approved exterior polyester fabric that proves it's manufactured in a safe, sustainable environment.

#### Colours

For sizing, see pg 46