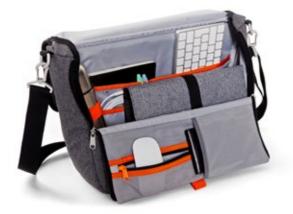

#### **Colours**

For sizing, see pg 46

Workspace on the go

٦ C

Hotbox 3 Pro
Your nomadic spa

This slim urban bag is lightweight and protective. It's designed with a padded interior and a weatherproof finish to keep your work gear organised and safe.

#### **Hotbox 3 Pro** Your nomadic space

- Design insights

   Soft grip central handle and shoulder strap
  - · Large front opening folds down for clear and easy access
  - · Large padded rear compartment holds laptop, A4 notebook and paper
  - · Range of internal pockets and dividers for extra organisation
  - · Lightweight making it easy to carry and stow away