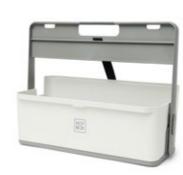

#### Colours

### C コ

#### **HOTBOX 4**

#### Your adaptable space

The Hotbox 4 is designed with flexibility in mind. The interchangeable dividers and utility pot, allow for multiple set ups, and the four pastel colour-ways allow you to personalise your workspace.