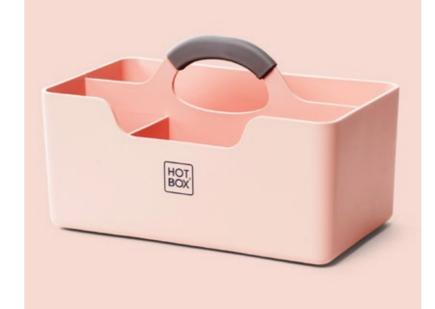

# Hotbox 1 Your toolbox space

The spacious Hotbox 1 is the perfect portable storage companion. It makes organisation easy wherever you are, allowing you to be ready for business quickly and efficiently.

#### **HOTBOX 1**

#### Your toolbox space

#### **Design insights**

- Large rear compartment for notebooks, tablets, or personal items
- 3 separate front compartments for your coffee cup, pens, sticky notes and snacks
- · Soft grip handle for your comfort and strong grip