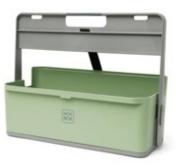

#### Colours

### C コ

#### **HOTBOX 4**

#### Your adaptable space

The Hotbox 4 is designed with flexibility in mind. The interchangeable dividers and utility pot, allow for multiple set ups, and the four pastel colour-ways allow you to personalise your workspace.