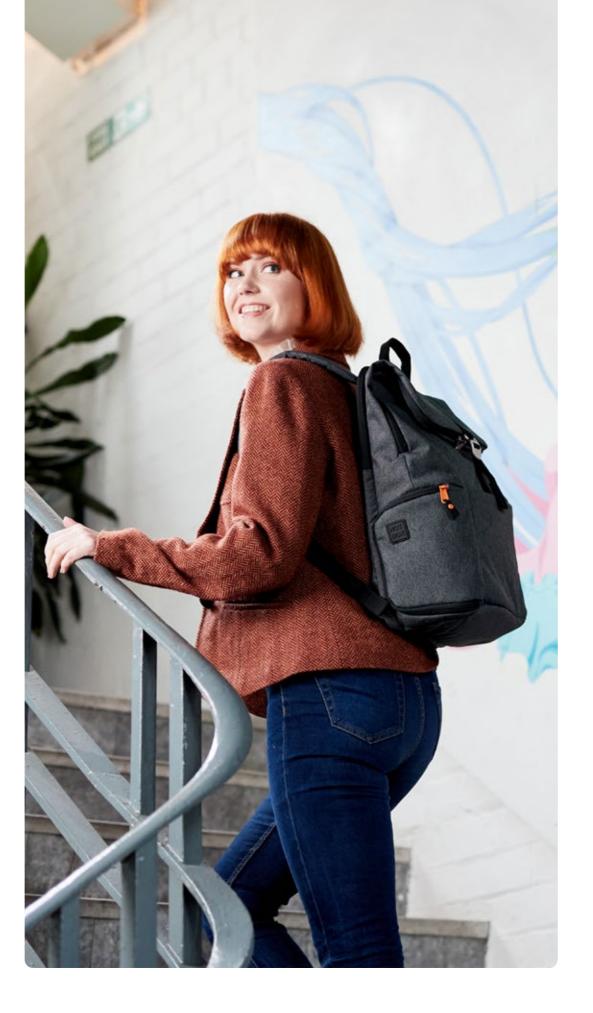

## Shuttle Your agile space

This casual yet professional looking backpack is versatile enough to hold your personal and work items in a cleverly designed layout, allowing you to be ready wherever the day takes you.

#### **Shuttle** Your agile space

- Design insights

   Multiple compartments to optimise organisation
  - · Expandable design with quick side access to your daily essentials
  - · Easy access laptop compartment for quick and hassle free airport checks
  - · Expandable side pocket to carry a water bottle
  - · Magnetic front pocket with key clip
  - · Shuttle comes with a Hotbox Tech Pouch and Tech Folio to help you keep pens, cables and connectors organised and other items like power packs securely in place.