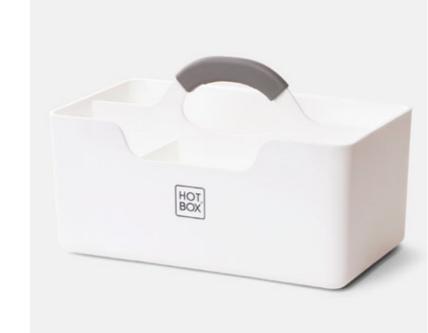

# Hotbox 1 Your toolbox space

The spacious Hotbox 1 is the perfect portable storage companion. It makes organisation easy wherever you are, allowing you to be ready for business quickly and efficiently.

#### Colours

The eco-friendly grey Hotbox 1 is made from recycled polypropylene

Everyone has a favourite colour so we were keen to offer a range that has a colour to suit all.

Rachel Forster, Designer

Workspace in the office