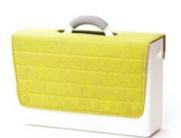

# Hotbox 4 Your adaptable space

The Hotbox 4 is our most adaptable desk storage yet. It raises the bar on lightweight organisation and it's highly considered ergonomic design makes working anywhere easy.

#### **HOTBOX 4**

#### Your adaptable space

#### **Design insights**

- Handle converts into a laptop riser with 2 height options
- · Large rear compartment for laptop and keyboard
- Constant organisation and flexibility with lx pen pot
- · Soft grip handle for your comfort and strong grip
- · Internal organisation with divider fins