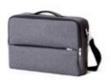

#### **Hotbox 3 Pro** Your nomadic space

- Design insights

   Soft grip central handle and shoulder strap
  - · Large front opening folds down for clear and easy access
  - · Large padded rear compartment holds laptop, A4 notebook and paper
  - · Range of internal pockets and dividers for extra organisation
  - · Lightweight making it easy to carry and stow away