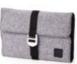

#### **Hotbox 3 Pro** Your nomadic space

- Design insights

   Soft grip central handle and shoulder strap
  - · Large front opening folds down for clear and easy access
  - · Large padded rear compartment holds laptop, A4 notebook and paper
  - · Range of internal pockets and dividers for extra organisation
  - · Lightweight making it easy to carry and stow away

#### **Materials**

Hotbox 3 Pro is made with a recycled polyester interior and a bluesign® approved exterior polyester fabric that proves it's manufactured in a safe, sustainable environment.

#### Colours

For sizing, see pg 46