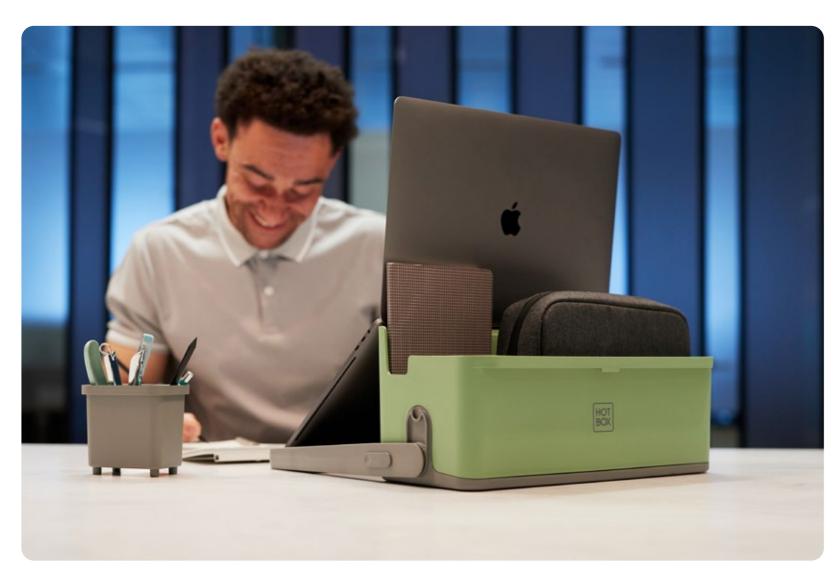

# Hotbox 4 Your adaptable space

The Hotbox 4 is our most adaptable desk storage yet. It raises the bar on lightweight organisation and it's highly considered ergonomic design makes working anywhere easy.

#### **Design insights**

- Handle converts into a laptop riser with 2 height options
- · Large rear compartment for laptop and keyboard
- Constant organisation and flexibility with lx pen pot
- · Soft grip handle for your comfort and strong grip
- · Internal organisation with divider fins

#### Your adaptable space

The Hotbox 4 is designed with flexibility in mind. The interchangeable dividers and utility pot, allow for multiple set ups, and the four pastel colour-ways allow you to personalise your workspace.