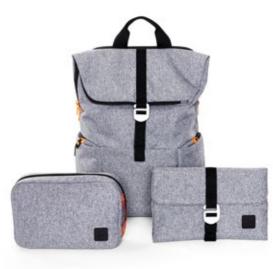

## Shuttle Your agile space

This casual yet professional looking backpack is versatile enough to hold your personal and work items in a cleverly designed layout, allowing you to be ready wherever the day takes you.

#### **Shuttle** Your agile space

- Design insights

   Multiple compartments to optimise organisation
  - · Expandable design with quick side access to your daily essentials
  - · Easy access laptop compartment for quick and hassle free airport checks
  - · Expandable side pocket to carry a water bottle
  - · Magnetic front pocket with key clip
  - · Shuttle comes with a Hotbox Tech Pouch and Tech Folio to help you keep pens, cables and connectors organised and other items like power packs securely in place.

#### **Hotbox 3 Pro** Your nomadic space

- Design insights

   Soft grip central handle and shoulder strap
  - · Large front opening folds down for clear and easy access
  - · Large padded rear compartment holds laptop, A4 notebook and paper
  - · Range of internal pockets and dividers for extra organisation
  - · Lightweight making it easy to carry and stow away