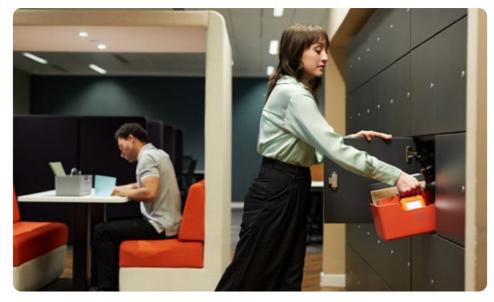

#### **Packaging**

The packaging for Hotbox 1 is smart and ecofriendly, transforming into a locker organiser to park your Hotbox 1 neatly and securely in your locker. Stow your personal things away when you need to and simply pick up where you left off when it's time to start working again.

#### **Packaging**

The packaging for Hotbox 4 is smart and ecofriendly, transforming into a locker organiser to park your Hotbox 4 neatly and securely in your locker. Stow your personal things away when you need to and simply pick up where you left off when it's time to start working again.