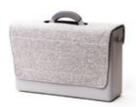

#### **Hotbox 3 Pro** Your nomadic space

- Design insights

   Soft grip central handle and shoulder strap
  - · Large front opening folds down for clear and easy access
  - · Large padded rear compartment holds laptop, A4 notebook and paper
  - · Range of internal pockets and dividers for extra organisation
  - · Lightweight making it easy to carry and stow away

#### **Materials**

Hotbox 3 Pro is made with a recycled polyester interior and a bluesign® approved exterior polyester fabric that proves it's manufactured in a safe, sustainable environment.

#### Colours

For sizing, see pg 46