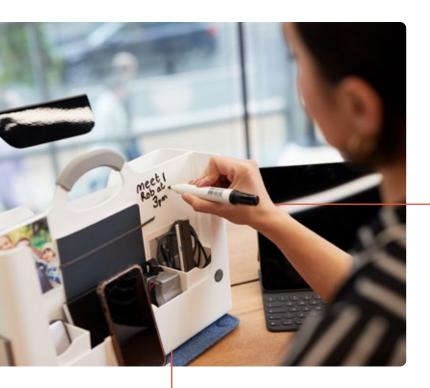

# Hotbox 1 Your toolbox space

The spacious Hotbox 1 is the perfect portable storage companion. It makes organisation easy wherever you are, allowing you to be ready for business quickly and efficiently.

#### Your toolbox space

#### **Design insights**

- Large rear compartment for notebooks, tablets, or personal items
- 3 separate front compartments for your coffee cup, pens, sticky notes and snacks
- · Soft grip handle for your comfort and strong grip