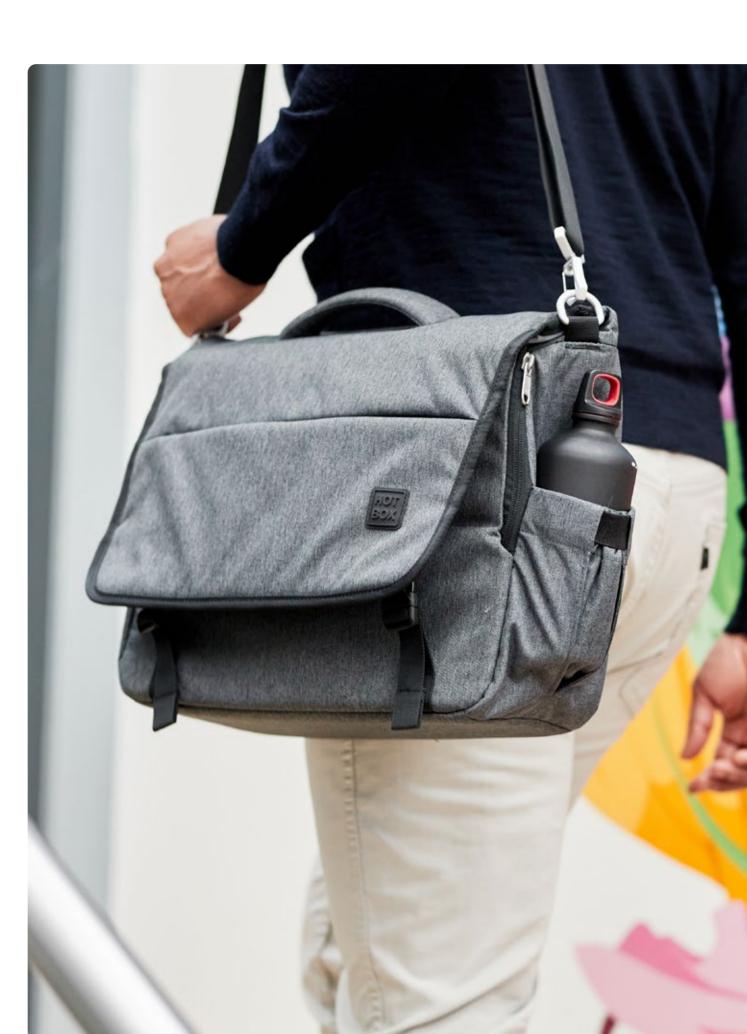

#### **Colours**

For sizing, see pg 46

Workspace on the go

٦ C

Hotbox 3 Pro
Your nomadic spa

This slim urban bag is lightweight and protective. It's designed with a padded interior and a weatherproof finish to keep your work gear organised and safe.

#### **Hotbox 3 Pro** Your nomadic space

- Design insights

   Soft grip central handle and shoulder strap
  - · Large front opening folds down for clear and easy access
  - · Large padded rear compartment holds laptop, A4 notebook and paper
  - · Range of internal pockets and dividers for extra organisation
  - · Lightweight making it easy to carry and stow away