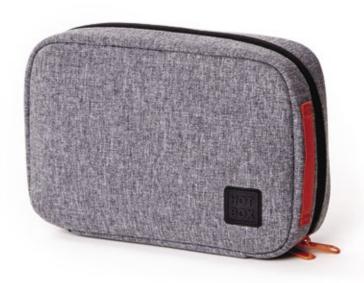

#### **Tech Pouch**

#### For your cables and chargers

No one likes getting in a tangle when trying to set up their workspace and plug everything in. Hotbox's Tech Pouch takes the pain out of wrangling your cables and chargers, keeping everything tidy and together, and saving you time setting and packing up.

#### Colours