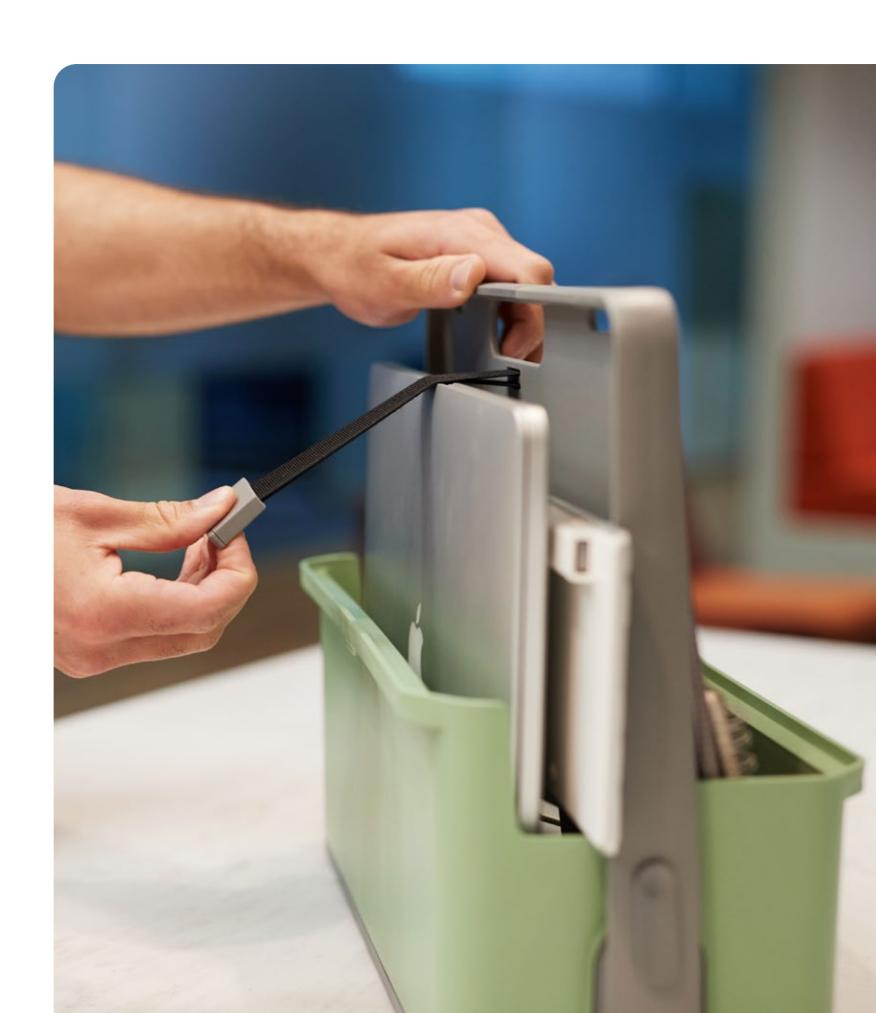

# Hotbox 4 Your adaptable space

The Hotbox 4 is our most adaptable desk storage yet. It raises the bar on lightweight organisation and it's highly considered ergonomic design makes working anywhere easy.

#### Your adaptable space

#### **Design insights**

- Handle converts into a laptop riser with 2 height options
- · Large rear compartment for laptop and keyboard
- Constant organisation and flexibility with lx pen pot
- · Soft grip handle for your comfort and strong grip
- · Internal organisation with divider fins