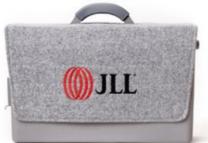

#### **Hotbox 2 Personalisation**

It's your workspace and Hotbox 2 allows you to tailor that space to suit you. Choose from a full range of covers, accessories and even our custom embroidered logo covers.

**Embroidered logo covers** 

**Shoulder strap** 

**The Sonos cover** offers a wide range of colours and the fibre felted finish gives the warm feel of wool.

Rachel Forster, Designer

**Keyboard Holder** 