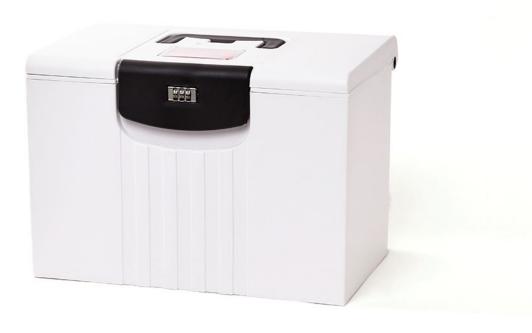

# Hotbox O Your lockable space

Think of this as your portable filing cabinet. The locking capabilities make it the perfect solution to provide extra security and reassurance for that confidential information.

#### Your lockable space

#### **Design insights**

- · Two handles for safe and easy movability: top handle for carrying and side handle for removing from your locker
- · Flexible hanging system allows you to hang A4 files
- · Unique lid design allows the lid to retract out of sight
- · Personal buddy to hold your on-desk work tools
- · Combination lock for extra security

#### Materials

Hotbox Origin is made from polypropylene and has an aluminium inner lining.

Use the Hotbox Origin Desk Clamp to hang it from a desk or the dining room or kitchen table. (Sold separately)