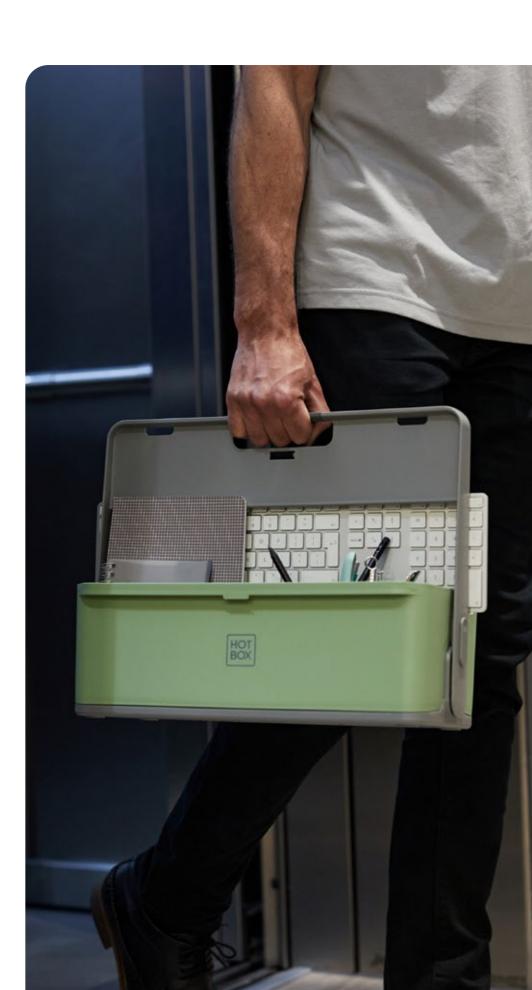

# Hotbox 1 Your toolbox space

The spacious Hotbox 1 is the perfect portable storage companion. It makes organisation easy wherever you are, allowing you to be ready for business quickly and efficiently.

#### Your toolbox space

#### **Design insights**

- Large rear compartment for notebooks, tablets, or personal items
- 3 separate front compartments for your coffee cup, pens, sticky notes and snacks
- · Soft grip handle for your comfort and strong grip