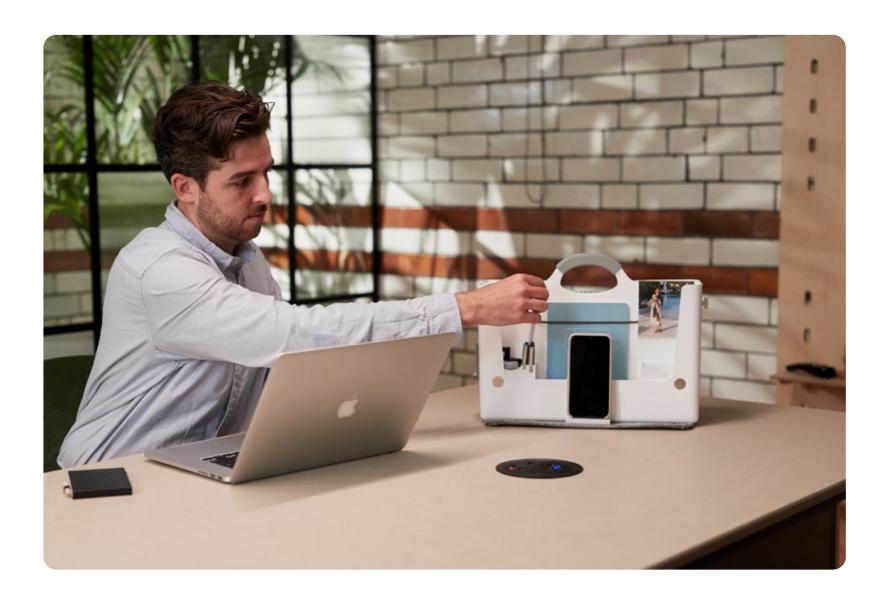

# Hotbox 4 Your adaptable space

The Hotbox 4 is our most adaptable desk storage yet. It raises the bar on lightweight organisation and it's highly considered ergonomic design makes working anywhere easy.

#### **HOTBOX 4**

#### Your adaptable space

#### **Design insights**

- Handle converts into a laptop riser with 2 height options
- · Large rear compartment for laptop and keyboard
- Constant organisation and flexibility with lx pen pot
- · Soft grip handle for your comfort and strong grip
- · Internal organisation with divider fins