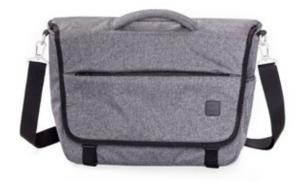

#### **Colours**

For sizing, see pg 46

Workspace on the go

٦ C

Hotbox 3 Pro
Your nomadic spa

This slim urban bag is lightweight and protective. It's designed with a padded interior and a weatherproof finish to keep your work gear organised and safe.

#### **Hotbox 3 Pro** Your nomadic space

- Design insights

   Soft grip central handle and shoulder strap
  - · Large front opening folds down for clear and easy access
  - · Large padded rear compartment holds laptop, A4 notebook and paper
  - · Range of internal pockets and dividers for extra organisation
  - · Lightweight making it easy to carry and stow away