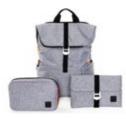

## Shuttle Your agile space

This casual yet professional looking backpack is versatile enough to hold your personal and work items in a cleverly designed layout, allowing you to be ready wherever the day takes you.

#### **Shuttle** Your agile space

- Design insights

   Multiple compartments to optimise organisation
  - · Expandable design with quick side access to your daily essentials
  - · Easy access laptop compartment for quick and hassle free airport checks
  - · Expandable side pocket to carry a water bottle
  - · Magnetic front pocket with key clip
  - · Shuttle comes with a Hotbox Tech Pouch and Tech Folio to help you keep pens, cables and connectors organised and other items like power packs securely in place.

#### Materials

The Shuttle comes in an attractive, casual design with a recycled polyester interior and a bluesign® approved exterior polyester fabric that proves it's manufactured in a safe, sustainable environment.

#### **Colours**

For sizing, see pg 46

Workspace on the go

٦ C

Hotbox 3 Pro
Your nomadic spa

This slim urban bag is lightweight and protective. It's designed with a padded interior and a weatherproof finish to keep your work gear organised and safe.