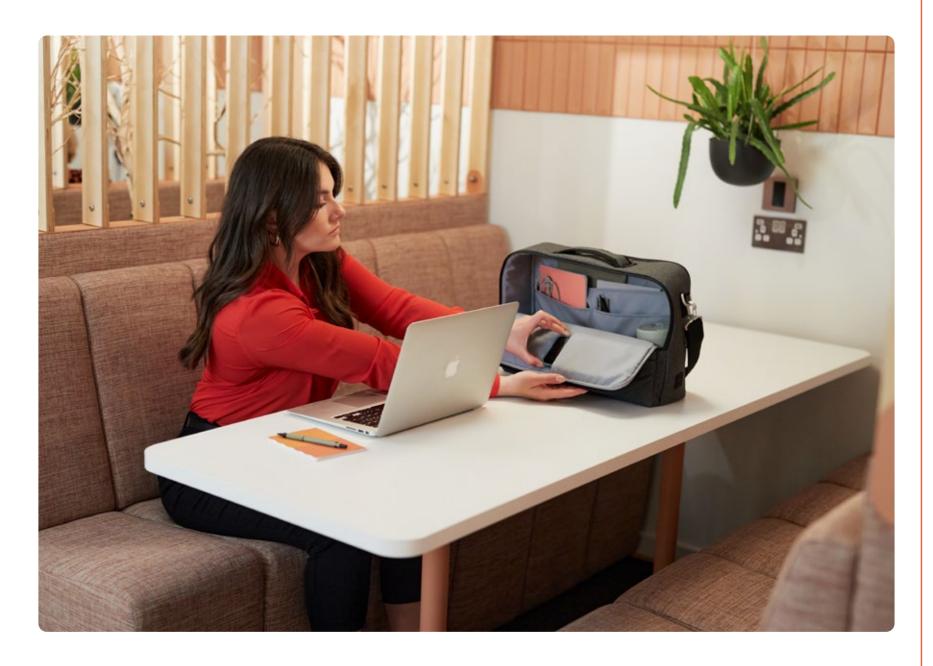

All products are designed to have clever compartment spaces for everything you could need to allow you to get set up and be working in no time at all.

Hotbox Shuttle, Grey

Workspace in the office

#### **Hotbox 3 Pro** Your nomadic space

- Design insights

   Soft grip central handle and shoulder strap
  - · Large front opening folds down for clear and easy access
  - · Large padded rear compartment holds laptop, A4 notebook and paper
  - · Range of internal pockets and dividers for extra organisation
  - · Lightweight making it easy to carry and stow away