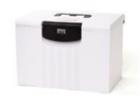

# Hotbox O Your lockable space

Think of this as your portable filing cabinet. The locking capabilities make it the perfect solution to provide extra security and reassurance for that confidential information.

#### нотвох о

#### Your lockable space

#### **Design insights**

- · Two handles for safe and easy movability: top handle for carrying and side handle for removing from your locker
- · Flexible hanging system allows you to hang A4 files
- · Unique lid design allows the lid to retract out of sight
- · Personal buddy to hold your on-desk work tools
- · Combination lock for extra security

#### Materials

Hotbox Origin is made from polypropylene and has an aluminium inner lining.

Use the Hotbox Origin Desk Clamp to hang it from a desk or the dining room or kitchen table. (Sold separately)

#### **Colours**