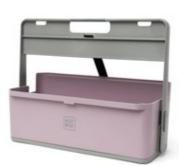

#### Colours

### C コ

#### **HOTBOX 4**

#### Your adaptable space

The Hotbox 4 is designed with flexibility in mind. The interchangeable dividers and utility pot, allow for multiple set ups, and the four pastel colour-ways allow you to personalise your workspace.