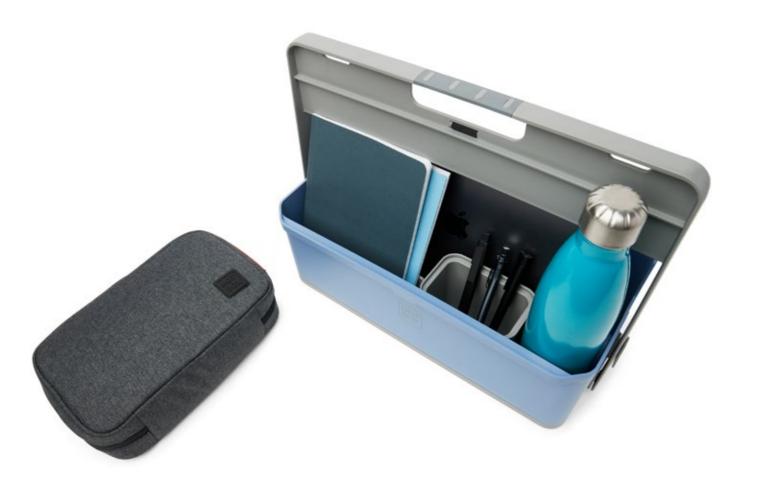

# Hotbox 1 Your toolbox space

The spacious Hotbox 1 is the perfect portable storage companion. It makes organisation easy wherever you are, allowing you to be ready for business quickly and efficiently.

#### **Design insights**

- Large rear compartment for notebooks, tablets, or personal items
- 3 separate front compartments for your coffee cup, pens, sticky notes and snacks
- · Soft grip handle for your comfort and strong grip

#### Materials

Hotbox 1 is made from polypropylene. The ecofriendly grey Hotbox 1 is made from recycled polypropylene. All are recyclable at the end of use.