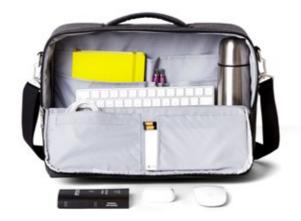

#### **Colours**

For sizing, see pg 46

Workspace on the go

٦ C

Hotbox 3 Pro
Your nomadic spa

This slim urban bag is lightweight and protective. It's designed with a padded interior and a weatherproof finish to keep your work gear organised and safe.

#### **Hotbox 3 Pro** Your nomadic space

- Design insights

   Soft grip central handle and shoulder strap
  - · Large front opening folds down for clear and easy access
  - · Large padded rear compartment holds laptop, A4 notebook and paper
  - · Range of internal pockets and dividers for extra organisation
  - · Lightweight making it easy to carry and stow away

#### **Materials**

Hotbox 3 Pro is made with a recycled polyester interior and a bluesign® approved exterior polyester fabric that proves it's manufactured in a safe, sustainable environment.

#### Colours

For sizing, see pg 46